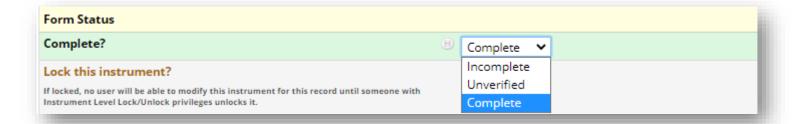

IMPORTANT: Record must be placed in "Completed" status for submission to DMH reviewers.