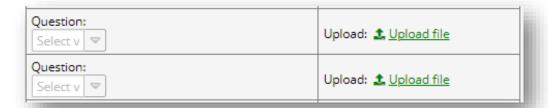

### REDCap Tips & Tricks

Note upload fields are limited to one document. If needed, documents may be combined into one file or additional upload fields may be used. These fields are located at the bottom of the reporting form.